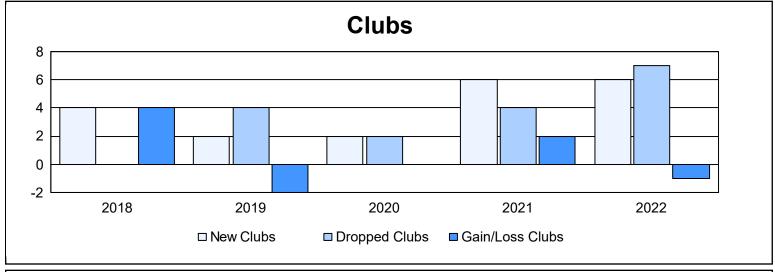

District B 6 As of June 2022 Cumulative

| Year      | New<br>Clubs | Dropped<br>Clubs | Gain/<br>Loss<br>Clubs | New<br>Members | Charter<br>Members | Reinstate<br>Members | Transfer<br>Members | Total<br>Member<br>Added | Total<br>Members<br>Dropped | Gain/<br>Loss<br>Members |
|-----------|--------------|------------------|------------------------|----------------|--------------------|----------------------|---------------------|--------------------------|-----------------------------|--------------------------|
| 2017-2018 | 4            | 0                | 4                      | 150            | 87                 | 8                    | 8                   | 253                      | 217                         | 36                       |
| 2018-2019 | 2            | 4                | -2                     | 71             | 43                 | 9                    | 3                   | 126                      | 234                         | -108                     |
| 2019-2020 | 2            | 2                | 0                      | 123            | 37                 | 11                   | 10                  | 181                      | 170                         | 11                       |
| 2020-2021 | 6            | 4                | 2                      | 153            | 112                | 42                   | 1                   | 308                      | 232                         | 76                       |
| 2021-2022 | 6            | 7                | -1                     | 97             | 131                | 40                   | 4                   | 272                      | 292                         | -20                      |
| Average   | 4            | 3                | 1                      | 119            | 82                 | 22                   | 5                   | 228                      | 229                         | -1                       |