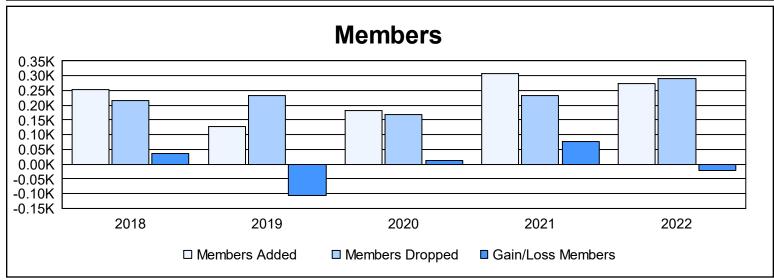

District B 6 As of June 2022 Cumulative

| Year      | New<br>Clubs | Dropped<br>Clubs | Gain/<br>Loss<br>Clubs | New<br>Members | Charter<br>Members | Reinstate<br>Members | Transfer<br>Members | Total<br>Member<br>Added | Total<br>Members<br>Dropped | Gain/<br>Loss<br>Members |
|-----------|--------------|------------------|------------------------|----------------|--------------------|----------------------|---------------------|--------------------------|-----------------------------|--------------------------|
| 2017-2018 | 4            | 0                | 4                      | 150            | 87                 | 8                    | 8                   | 253                      | 217                         | 36                       |
| 2018-2019 | 2            | 4                | -2                     | 71             | 43                 | 9                    | 3                   | 126                      | 234                         | -108                     |
| 2019-2020 | 2            | 2                | 0                      | 123            | 37                 | 11                   | 10                  | 181                      | 170                         | 11                       |
| 2020-2021 | 6            | 4                | 2                      | 153            | 112                | 42                   | 1                   | 308                      | 232                         | 76                       |
| 2021-2022 | 6            | 7                | -1                     | 97             | 131                | 40                   | 4                   | 272                      | 292                         | -20                      |
| Average   | 4            | 3                | 1                      | 119            | 82                 | 22                   | 5                   | 228                      | 229                         | -1                       |